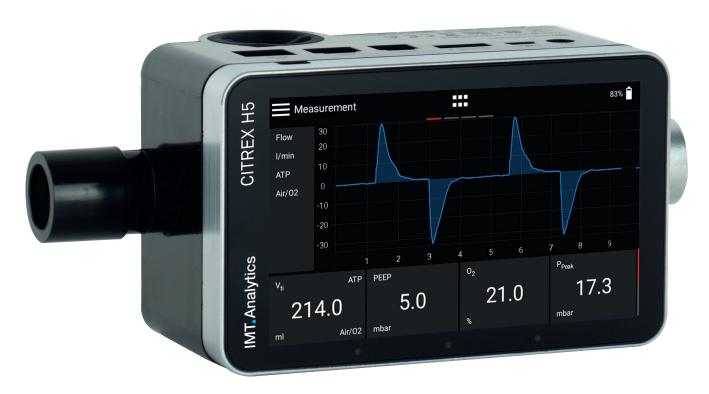

### CITREX H5

The CITREX H5 is ideal for mobile use due to its robust and compact design. The device measures bi-directional flows, pressure, temperatures and oxygen concentrations. The 4.3" high resolution colour touch screen displays both numerical and graphical and trending data perfectly. The intuitive user interface is easily configurable, with options to save multiple profiles to suit many different applications. With a choice of 26 different flow, pressure and ventilation parameters, plus trend data, it is possible to configure the CITREX H5 exactly to your needs.

| ■ Measurement      |                         |                     |                   |
|--------------------|-------------------------|---------------------|-------------------|
| P <sub>Mean</sub>  | PF <sub>Insp.</sub> ATP | V <sub>ti</sub> ATP | PEEP              |
| 6.0                | 30.1                    | 214.0               | 5.0               |
| mbar               | I/min Air/02            | ml Air/02           | mbar              |
| Rate               | Ti/Tcyc ATP             |                     | P <sub>Peak</sub> |
| 14.0               | 33.3                    | 1.70                | 17.3              |
| b/min              |                         |                     | mbar              |
| P <sub>Atmo.</sub> | Temp.                   |                     |                   |
| 962                | 26.3                    | +                   |                   |
| hPa                |                         |                     |                   |

#### Sensors

The CITREX H5 is pre-programmed with 17 different gas standards and 8 different gas types. The device calculates and records all relevant ventilation parameters; these can then be transmitted via one of the many interfaces and saved to memory card. The differential pressure connection with a measuring range of  $\pm 200\,\mathrm{mbar}$  and the high-pressure connection with a range of  $0-10\,\mathrm{bar}$  allow highly precise pressure measurements for many different applications.