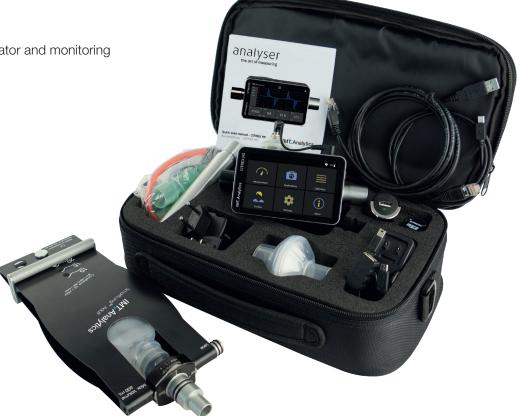

## Complete measuring system for demanding use

With the test set CITREX H5 you are perfectly equipped for your daily work. The high-precision measuring instrument CITREX H5 is the ideal solution to check and calibrate your gas flow and pressure generating devices simply and accurately. The extensive accessories include all required parts which are necessary for an accurate measurement.

#### CITREX H5 test set contains:

- CITREX H5
- SmartLung Adult (1L)
- CITREX Webserver configurator and monitoring
- FlowLab software
- Oxygen sensor
- Adapter set
- Laminar flow tube
- Car adapter
- Micro SD memory card
- Protection filter
- USB cable
- Ethernet cable
- Power supply
- Carrying bag
- Battery pack
- USB adapter
- Quick start manual