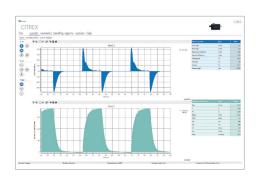

## FlowLab

The FlowLab software, which is also included in the test set, can log all parameters in detail. High-resolution real-time curves, trending and advanced logging capabilities to Excel makes it indispensable for research. Detailed customizable reports can be produced, saved and printed.